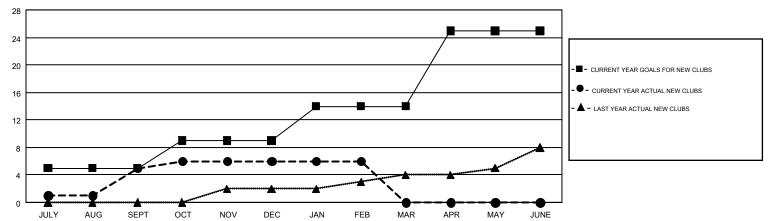

## GMT MONTHLY MEMBERSHIP PROGRESS REPORT

Results as of: 2/28/2018

Multiple District 14

**LOCATION: PENNSYLVANIA** 

GMT: CINDY GREGG

GMT CA 1

|               | Club          | os          |               | Members               |                           |                         |                                                    |  |
|---------------|---------------|-------------|---------------|-----------------------|---------------------------|-------------------------|----------------------------------------------------|--|
|               | RESULTS FOR   | R 2017-2018 |               | RESULTS FOR 2017-2018 |                           |                         |                                                    |  |
| QUARTER       | NEW CLUB GOAL | NEW CLUBS   | DROPPED CLUBS | QUARTER               | MEMBER GROWTH NET<br>GOAL | MEMBER GROWTH<br>ACTUAL | DROPPED<br>MEMBERS ACTUAL<br>(including transfers) |  |
| JULY/AUG/SEPT | 5             | 5           | 3             | JULY/AUG/SEPT         | 46                        | 455                     | 589                                                |  |
| OCT/NOV/DEC   | 4             | 1           | 3             | OCT/NOV/DEC           | 35                        | 454                     | 536                                                |  |
| JAN/FEB/MAR   | 5             | 0           | 3             | JAN/FEB/MAR           | 78                        | 247                     | 350                                                |  |
| APR/MAY/JUNE  | 11            | 0           | 0             | APR/MAY/JUNE          | 237                       | 0                       | 0                                                  |  |