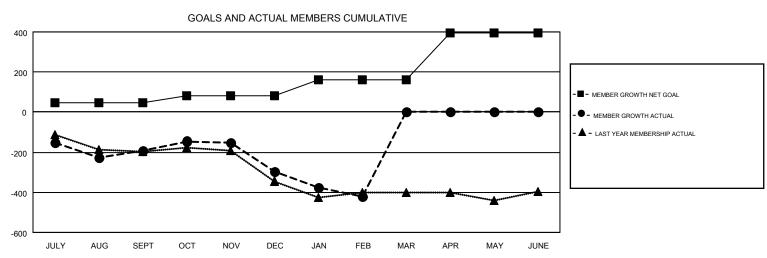

## GMT MONTHLY MEMBERSHIP PROGRESS REPORT

Results as of: 2/28/2018

Multiple District 14

**LOCATION: PENNSYLVANIA** 

GMT: CINDY GREGG

GMT CA 1

|               | Club          | os          |               | Members               |                           |                         |                                                    |  |
|---------------|---------------|-------------|---------------|-----------------------|---------------------------|-------------------------|----------------------------------------------------|--|
|               | RESULTS FOR   | R 2017-2018 |               | RESULTS FOR 2017-2018 |                           |                         |                                                    |  |
| QUARTER       | NEW CLUB GOAL | NEW CLUBS   | DROPPED CLUBS | QUARTER               | MEMBER GROWTH NET<br>GOAL | MEMBER GROWTH<br>ACTUAL | DROPPED<br>MEMBERS ACTUAL<br>(including transfers) |  |
| JULY/AUG/SEPT | 5             | 5           | 3             | JULY/AUG/SEPT         | 46                        | 455                     | 589                                                |  |
| OCT/NOV/DEC   | 4             | 1           | 3             | OCT/NOV/DEC           | 35                        | 454                     | 536                                                |  |
| JAN/FEB/MAR   | 5             | 0           | 3             | JAN/FEB/MAR           | 78                        | 247                     | 350                                                |  |
| APR/MAY/JUNE  | 11            | 0           | 0             | APR/MAY/JUNE          | 237                       | 0                       | 0                                                  |  |